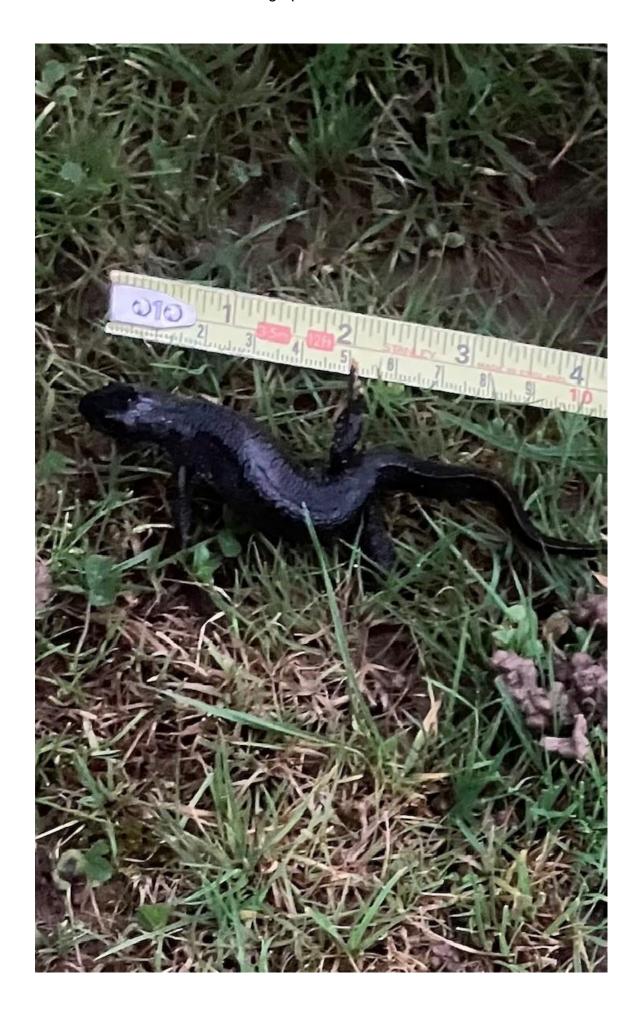

Dear Alison,

I am writing in relation to the above Inquiries which are scheduled from 12<sup>th</sup> November. I am, as part of the joint parishes, submitting Dunsfold Parish Council's present evidence to you; I would appreciate it if you would draw the Inspectors attention to the video, which I am making provision for at Waverley's chambers to allow all present to see its' contents. I now have information c to Great Crested Newts which have been witnessed in the area, and importantly within several hundred metres of the Lydia Park/Weeping Willlows settlements (Items DPC1-DPC6). I have also included photos of two very recent sightings of Great Crested Newts which are located close to the red line boundary of the applicants sites.