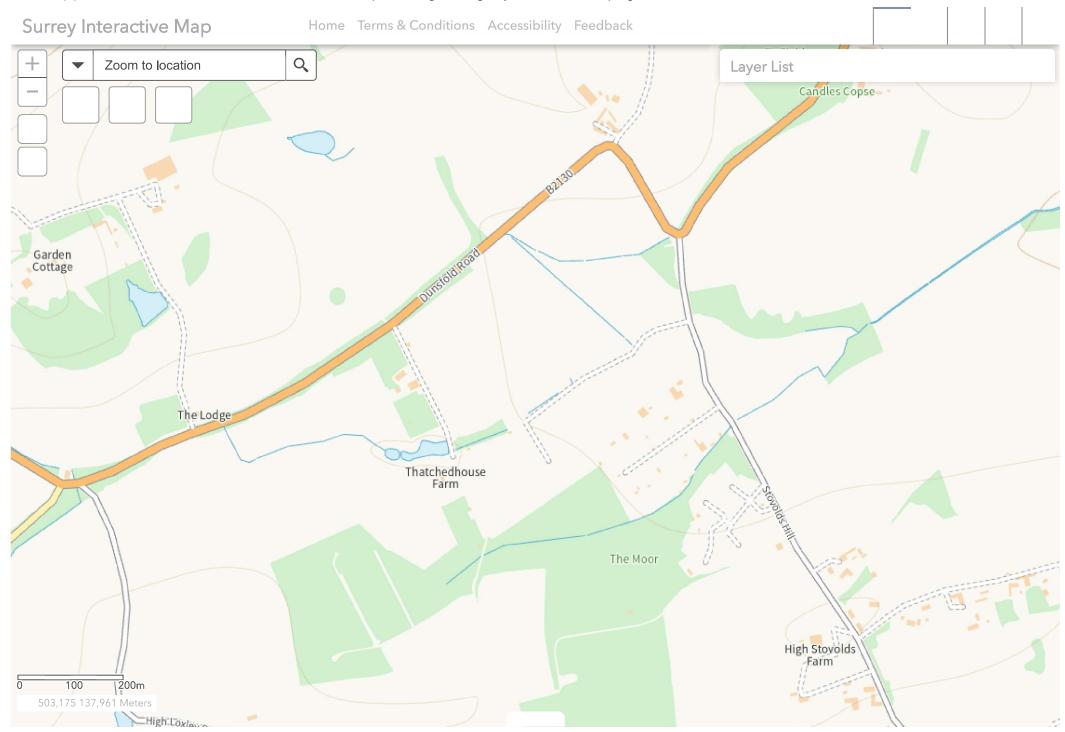

Furthermore, I believe that a Dunsfold resident has also submitted substantial information relating to watercourses in the area. Dunsfold is a village which has numerous ponds and wet areas, with annual toad patrols (information attached). There is also an abundance of wildlife locally which Cllr Waterson will touch upon in his speech on the day, which can be made available to the Inspector in hard copy once given. I have included one map of watercourses which flow through/close to the appeal site (which have been blocked by GTR site residents) and an overlay of the satellite view which shows the Lydia Park/Weeping Willows outline's proximity to the caravans and pitches on site (items DPC7 and DPC7(a)).