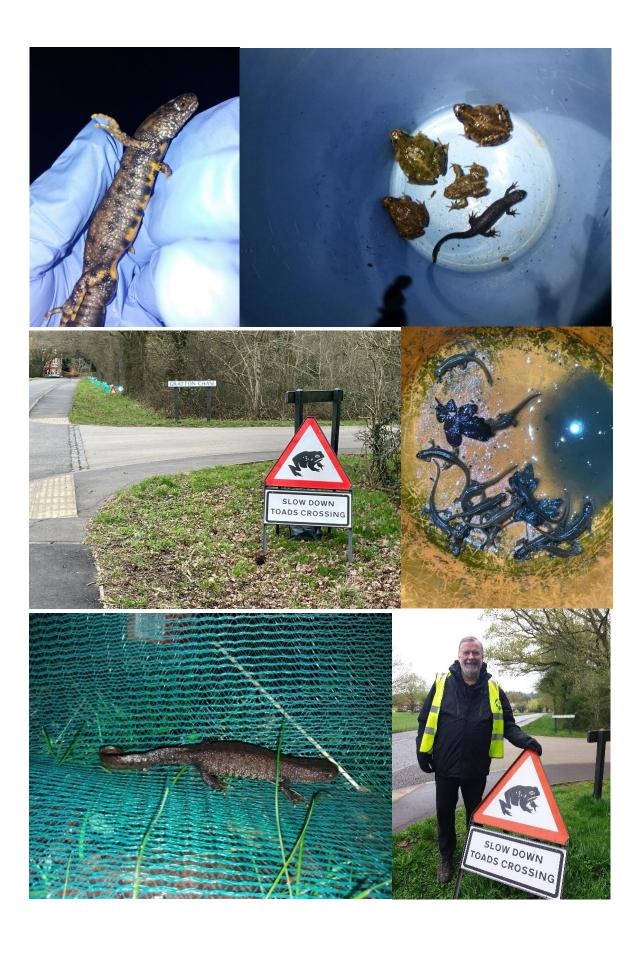

Dear Alison,

I am writing in relation to the above Inquiries which are scheduled from 12<sup>th</sup> November. I am, as part of the joint parishes, submitting Dunsfold Parish Council's present evidence to you; I would appreciate it if you would draw the Inspectors attention to the video, which I am making provision for at Waverley's chambers to allow all present to see its' contents. I now have information c to Great Crested Newts which have been witnessed in the area, and importantly within several hundred metres of the Lydia Park/Weeping Willlows settlements (Items DPC1-DPC6). I have also included photos of two very recent sightings of Great Crested Newts which are located close to the red line boundary of the applicants sites.

Furthermore, I believe that a Dunsfold resident has also submitted substantial information relating to watercourses in the area. Dunsfold is a village which has numerous ponds and wet areas, with annual toad patrols (information attached). There is also an abundance of wildlife locally which Cllr Waterson will touch upon in his speech on the day, which can be made available to the Inspector in hard copy once given. I have included one map of watercourses which flow through/close to the appeal site (which have been blocked by GTR site residents) and an overlay of the satellite view which shows the Lydia Park/Weeping Willows outline's proximity to the caravans and pitches on site (items DPC7 and DPC7(a)).

## 2024 season update from the Dunsfold Amphibian Rescue Team

Each spring local volunteers patrol the area between Nugent Close and the sharp KGV bend nightly for migrating amphibians.

In mid-April we packed up the net and signs after a successful season of saving amphibians from the combined dangers of vehicle traffic and storm drains!

This year, our patrol recorded and saved the following:

**69x Common Toads** (a Biodiversity Priority Species owing to recent declines in numbers - they are badly impacted by busy roads and housing development)

142x Common Frogs

**9x Great Crested Newts** (one of our most protected native species)

250x Smooth/Palmate Newts

This is an overall increase on 2023 (particularly for the most protected species, Great Crested Newts), but sadly still down on the 900+ live individuals recorded back in 2022.