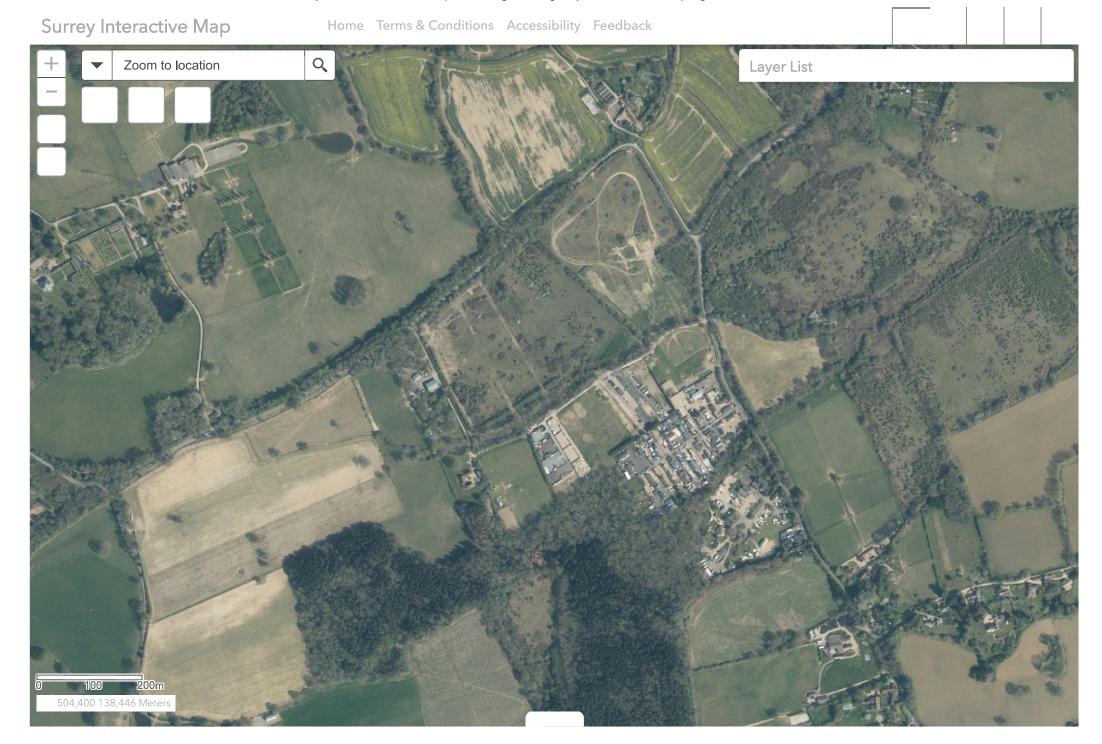

Furthermore, I believe that a Dunsfold resident has also submitted substantial information relating to watercourses in the area. Dunsfold is a village which has numerous ponds and wet areas, with annual toad patrols (information attached). There is also an abundance of wildlife locally which Cllr Waterson will touch upon in his speech on the day, which can be made available to the Inspector in hard copy once given. I have included one map of watercourses which flow through/close to the appeal site (which have been blocked by GTR site residents) and an overlay of the satellite view which shows the Lydia Park/Weeping Willows outline's proximity to the caravans and pitches on site (items DPC7 and DPC7(a)).