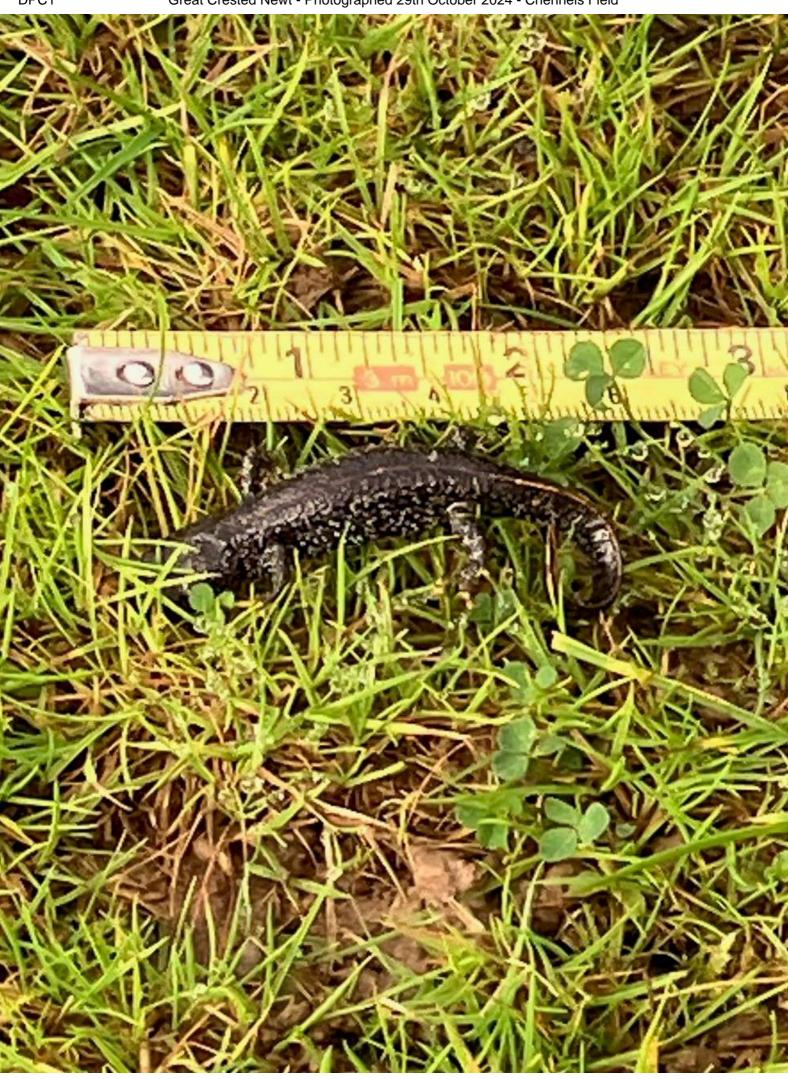

Dear Alison,

I am writing in relation to the above Inquiries which are scheduled from 12<sup>th</sup> November. I am, as part of the joint parishes, submitting Dunsfold Parish Council's present evidence to you; I would appreciate it if you would draw the Inspectors attention to the video, which I am making provision for at Waverley's chambers to allow all present to see its' contents. I now have information c to Great Crested Newts which have been witnessed in the area, and importantly within several hundred metres of the Lydia Park/Weeping Willlows settlements (Items DPC1-DPC6). I have also included photos of two very recent sightings of Great Crested Newts which are located close to the red line boundary of the applicants sites.