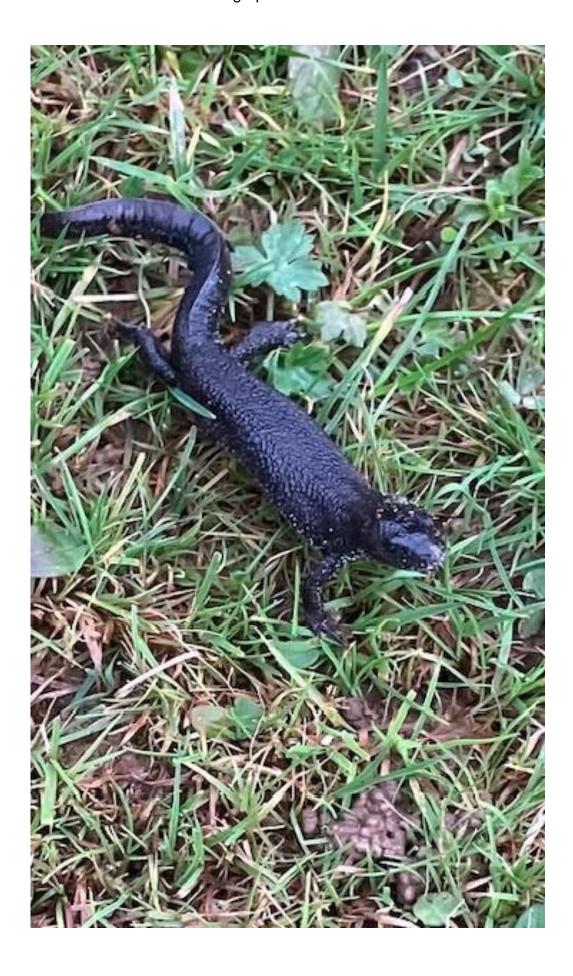

Dear Alison,

I am writing in relation to the above Inquiries which are scheduled from 12<sup>th</sup> November. I am, as part of the joint parishes, submitting Dunsfold Parish Council's present evidence to you; I would appreciate it if you would draw the Inspectors attention to the video, which I am making provision for at Waverley's chambers to allow all present to see its' contents. I now have information c to Great Crested Newts which have been witnessed in the area, and importantly within several hundred metres of the Lydia Park/Weeping Willlows settlements (Items DPC1-DPC6). I have also included photos of two very recent sightings of Great Crested Newts which are located close to the red line boundary of the applicants sites.