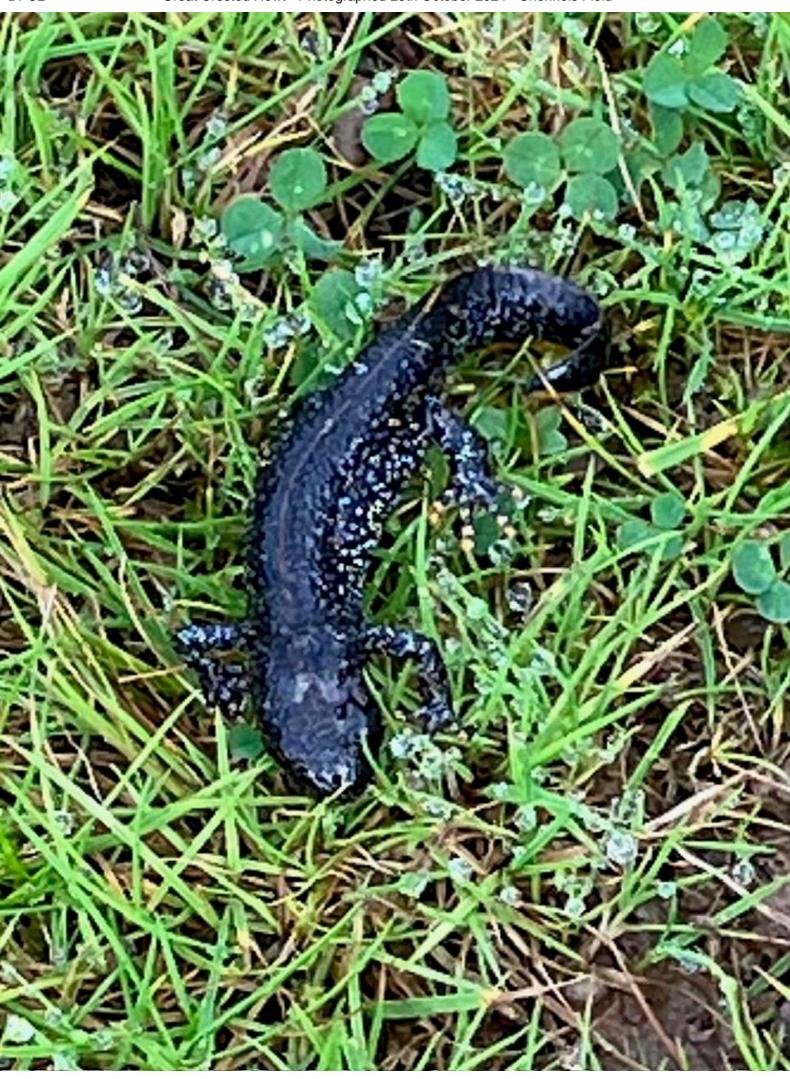

Dear Alison,

I am writing in relation to the above Inquiries which are scheduled from 12<sup>th</sup> November. I am, as part of the joint parishes, submitting Dunsfold Parish Council's present evidence to you; I would appreciate it if you would draw the Inspectors attention to the video, which I am making provision for at Waverley's chambers to allow all present to see its' contents. I now have information c to Great Crested Newts which have been witnessed in the area, and importantly within several hundred metres of the Lydia Park/Weeping Willlows settlements (Items DPC1-DPC6). I have also included photos of two very recent sightings of Great Crested Newts which are located close to the red line boundary of the applicants sites.