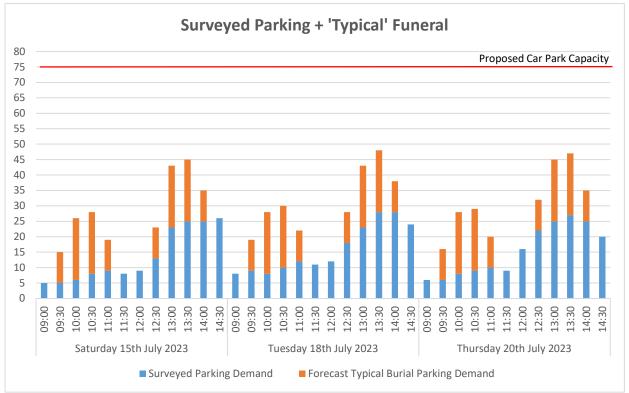

## **Forecast Car Parking Demand**

Note: Funeral records at Brookwood (Sept '22 - Aug '23) show that there were 98 funerals over the year (ave. 1.9 per week). The below graphs show a theoretical scenario of two funerals per day on the three surveyed days to illustrate that the burial parking could be accommodated regardless of the time and day that funerals occurs. In reality, an average of 2 funerals would typically in one week. Furthermore, data from Brookwood shows that 78% of the funerals have less than 40 attendees and only 2 had more than 100 attendees (103 and 107). A 'at capacity' funeral would therefore be very rare and has thus been included as a Sensitivity Test. Both graphs show that no funeral would exceed the proposed car park capacity.