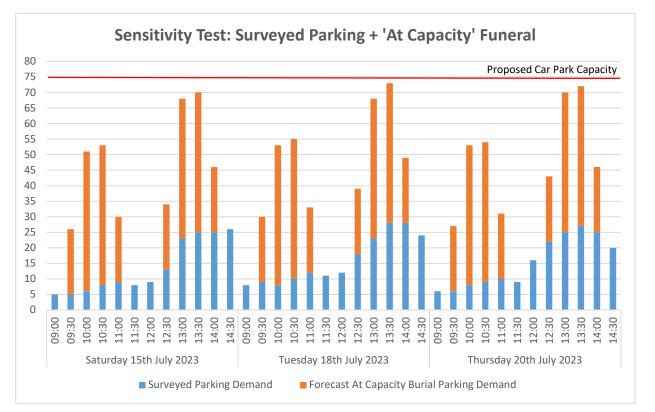

## **Forecast Car Parking Demand**

Note: Funeral records at Brookwood (Sept '22 - Aug '23) show that there were 98 funerals over the year (ave. 1.9 per week). The below graphs show a theoretical scenario of two funerals per day on the three surveyed days to illustrate that the burial parking could be accommodated regardless of the time and day that funerals occurs. In reality, an average of 2 funerals would typically in one week. Furthermore, data from Brookwood shows that 78% of the funerals have less than 40 attendees and only 2 had more than 100 attendees (103 and 107). A 'at capacity' funeral would therefore be very rare and has thus been included as a Sensitivity Test. Both graphs show that no funeral would exceed the proposed car park capacity.