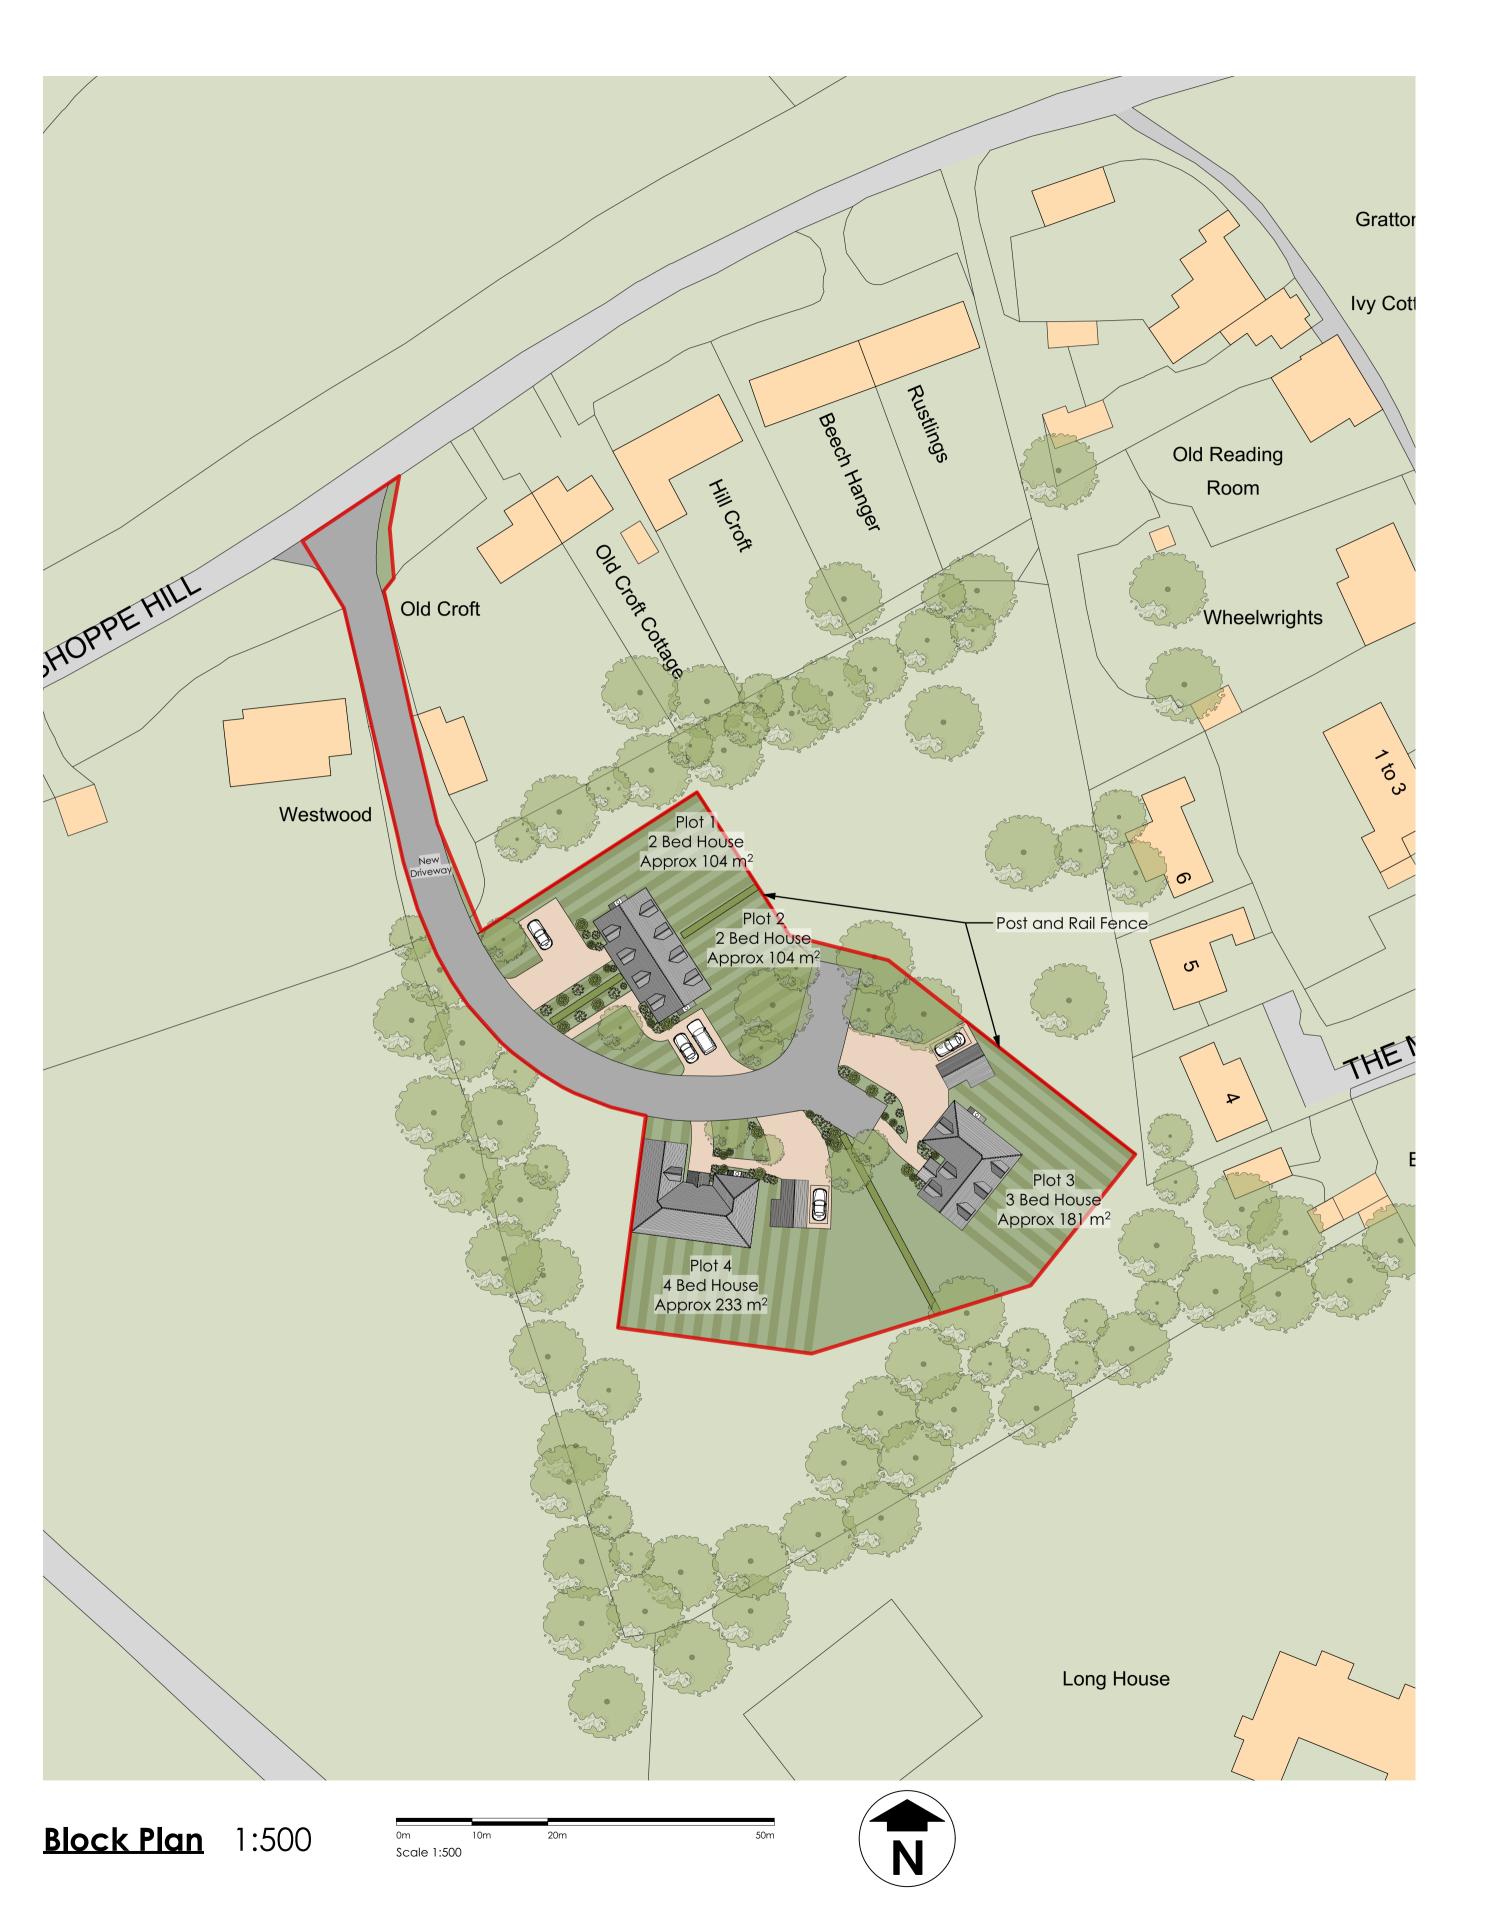

| Project               |
|-----------------------|
| Shoppe Hill, Dunsfold |
|                       |
|                       |
|                       |
|                       |
|                       |

Location and Block Plans

| Project No.             | Drawing No.   | Revision.      |
|-------------------------|---------------|----------------|
| 16320                   | E101B         | В              |
| Scale<br>1:1250 & 1:500 | Paper Size A1 | Drawing Status |
| Drawn By                | Checked By    | Date           |

| Rev | Amendments                                 | Date     |
|-----|--------------------------------------------|----------|
| Α   | Road altered to accommodate refuse vehicle | 22/05/19 |
| В   | Area reduced to 0.4ha                      | 21/01/20 |
|     |                                            |          |
|     |                                            |          |