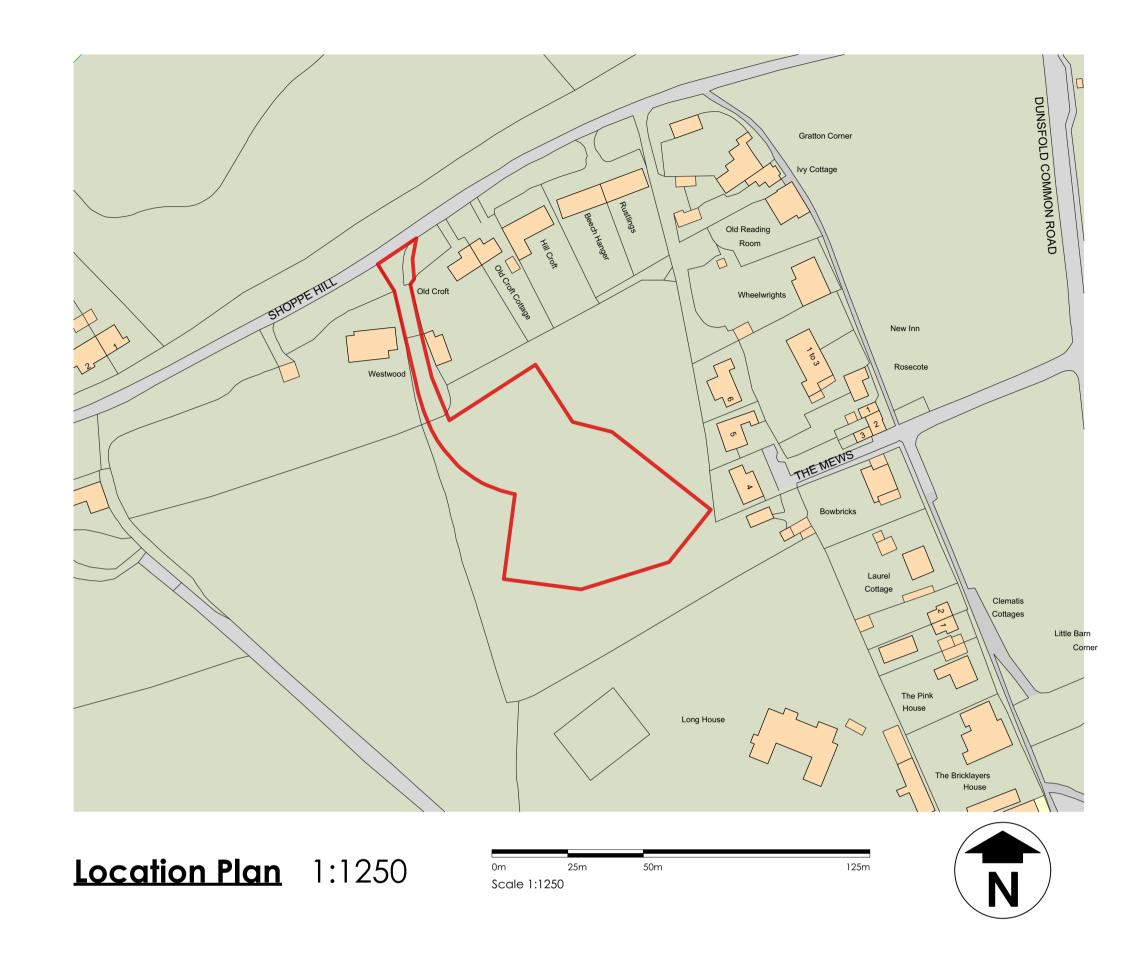

| Project               |
|-----------------------|
| Shoppe Hill, Dunsfold |
|                       |
|                       |
|                       |
|                       |
|                       |

Location and Block Plans

| Project No.             | Drawing No.   | Revision.      |
|-------------------------|---------------|----------------|
| 16320                   | E101B         | В              |
| Scale<br>1:1250 & 1:500 | Paper Size A1 | Drawing Status |
| Drawn By                | Checked By    | Date           |